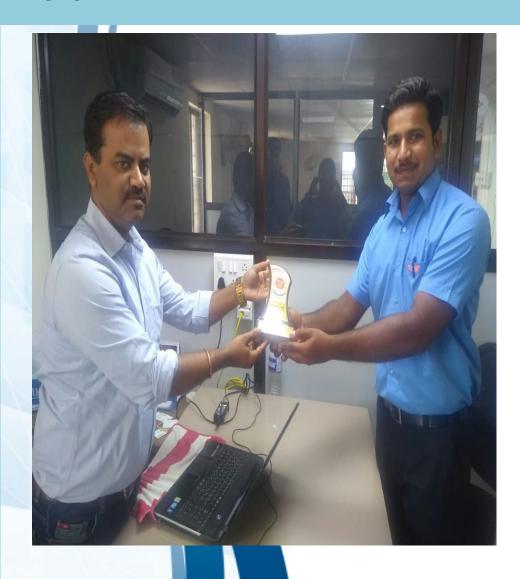

TUV SUD

- Develop Mahindra Marazzo chassis & **RTB**
- Develop Mahindra XUV300 Part
- Develop TATA harrier











2014

2015

2016

2017

2018

CERTIFICATE

2019

COSMA INTERNATIONAL

**M**ahindra

Highlight 2015:

•Company take ISO9001:2008 certification successfully from TUV

 Added small part in CED coating List e.g. RTB sub frame etc

Company added new ustomer JBM MA



**RENUKA Automotive** 





Highlight 2017:

Company added Mungi frame in production list in July 2017

- Develop TATA Hexa chassis
- Develop Mahindra pickup frame







CERTIFICATE



Highlight 2017: Company added FORCE

Motor & ASAL in customer List

Develop for TATA

Develop TATA Nexon part & TATA Altroz RTB

, Subframe

 Develop FML shaktiman frame

Develop Mahindra city

pickup frame

# **Appreciations**





## **Appreciations**





## **Teambuilding Activity**





#### **Training**



Conference hall training for department Head

Team Building activity for employee

## **Training Activity**







### **CSR**







### Welfare (Safety Week celebration)