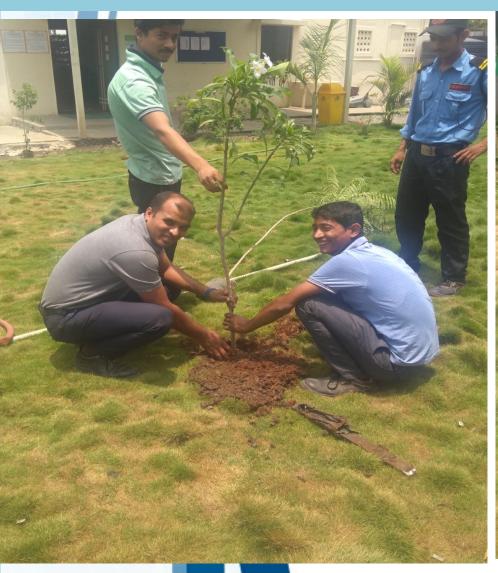

2015:

•Company take ISO9001:2008 certification successfully from TUV

 Added small part in CED coating List e.g. RTB sub frame etc

Company added new ustomer JBM MA



**RENUKA Automotive** 





Highlight 2017:

Company added Mungi frame in production list in July 2017

- Develop TATA Hexa chassis
- Develop Mahindra pickup frame







CERTIFICATE



Highlight 2017: Company added FORCE

Motor & ASAL in customer List

Develop for TATA

Develop TATA Nexon part & TATA Altroz RTB

, Subframe

 Develop FML shaktiman frame

Develop Mahindra city

pickup frame

# **Appreciations**





## **Appreciations**





## **Teambuilding Activity**





#### **Training**



Conference hall training for department Head

Team Building activity for employee

## **Training Activity**







### **CSR**







### Welfare (Safety Week celebration)