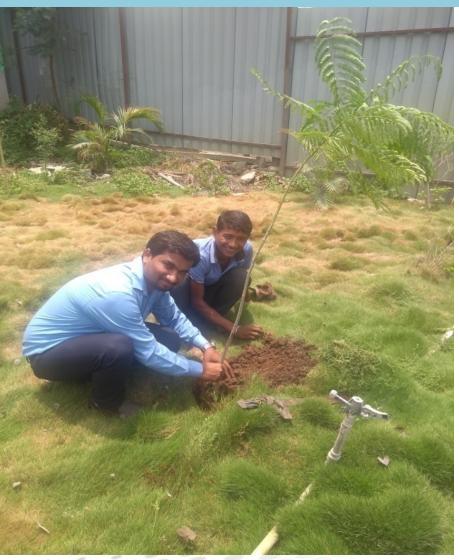

015:

•Company take ISO9001:2008 certification successfully from TUV

 Added small part in CED coating List e.g. RTB sub frame etc

Company added new ustomer JBM MA



**RENUKA Automotive** 





Highlight 2017:

Company added Mungi frame in production list in July 2017

- Develop TATA Hexa chassis
- Develop Mahindra pickup frame







CERTIFICATE



Highlight 2017: Company added FORCE

Motor & ASAL in customer List

Develop for TATA

Develop TATA Nexon part & TATA Altroz RTB

, Subframe

 Develop FML shaktiman frame

Develop Mahindra city

pickup frame

# **Appreciations**





## **Appreciations**





## **Teambuilding Activity**





#### **Training**



Conference hall training for department Head

Team Building activity for employee

## **Training Activity**







### **CSR**







### Welfare (Safety Week celebration)