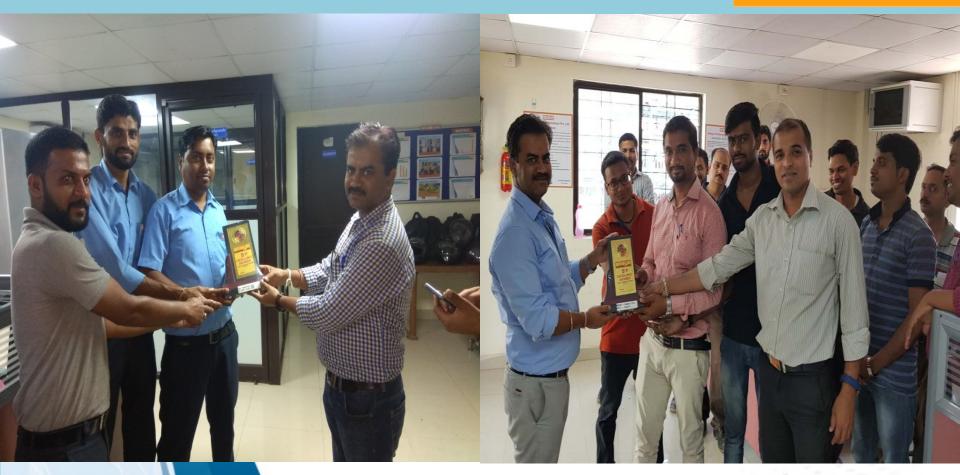

elop Mahindra XUV300 Part
- Develop TATA harrier











2014

2015

2016

2017

2018

CERTIFICATE

2019

COSMA INTERNATIONAL

**M**ahindra

Highlight 2015:

•Company take ISO9001:2008 certification successfully from TUV

 Added small part in CED coating List e.g. RTB sub frame etc

Company added new ustomer JBM MA



**RENUKA Automotive** 





Highlight 2017:

Company added Mungi frame in production list in July 2017

- Develop TATA Hexa chassis
- Develop Mahindra pickup frame







CERTIFICATE



Highlight 2017: Company added FORCE

Motor & ASAL in customer List

Develop for TATA

Develop TATA Nexon part & TATA Altroz RTB

, Subframe

 Develop FML shaktiman frame

Develop Mahindra city

pickup frame

# **Appreciations**





## **Appreciations**





## **Teambuilding Activity**





#### **Training**



Conference hall training for department Head

Team Building activity for employee

## **Training Activity**







### **CSR**







### Welfare (Safety Week celebration)