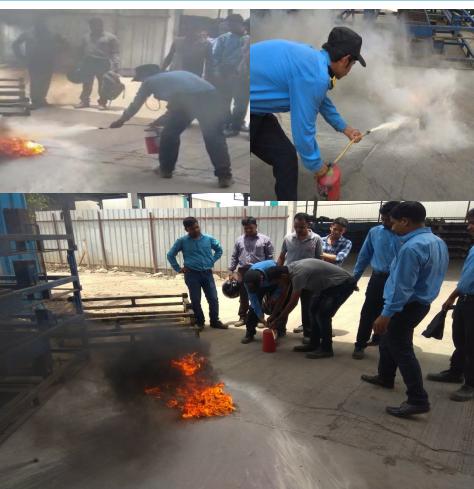

hindra

Highlight 2015:

•Company take ISO9001:2008 certification successfully from TUV

 Added small part in CED coating List e.g. RTB sub frame etc

Company added new ustomer JBM MA



**RENUKA Automotive** 





Highlight 2017:

Company added Mungi frame in production list in July 2017

- Develop TATA Hexa chassis
- Develop Mahindra pickup frame







CERTIFICATE



Highlight 2017: Company added FORCE

Motor & ASAL in customer List

Develop for TATA

Develop TATA Nexon part & TATA Altroz RTB

, Subframe

 Develop FML shaktiman frame

Develop Mahindra city

pickup frame

# **Appreciations**





## **Appreciations**





## **Teambuilding Activity**





#### **Training**



Conference hall training for department Head

Team Building activity for employee

## **Training Activity**







### **CSR**







### Welfare (Safety Week celebration)